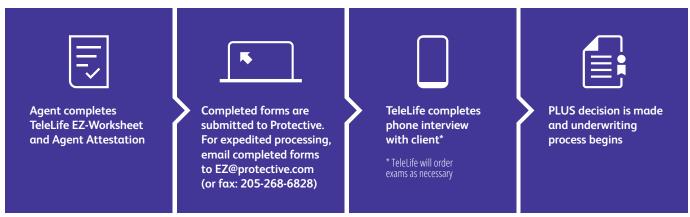

### Your alternative to paper applications

With our new TeleLife EZ-Worksheet, you can ditch submitting our traditional paper applications and add valuable time back into your day.

And, after this worksheet is submitted, clients are screened for PLUS — our optimized Protective Life Underwriting Solution — giving them the opportunity to qualify for accelerated underwriting.

#### How it works

Applications submitted with TeleLife EZ-Worksheet can experience:

- · Client calls made within 24 hours after retrieval\*
- Interviews conducted by Protective employees
- Opportunity to voice-sign application packet
- Overall cycle time reduced

Spend less time filling out paperwork and more time building your business by taking advantage of our TeleLife EZ-Worksheet.