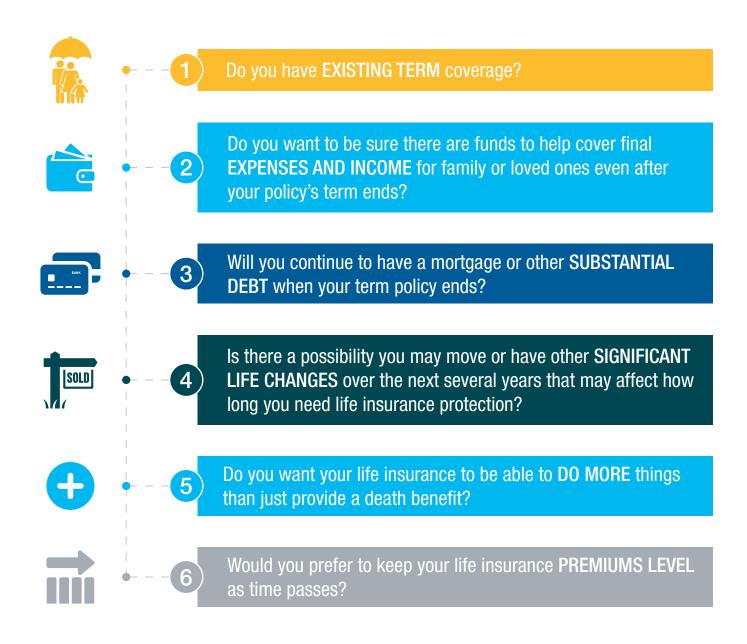

## Is it Time for Permanent Life Insurance Coverage?

If you answered 'yes' to three or more questions, now might be a good time to assess your permanent coverage needs.